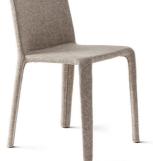

## My Time Designer: Dondoli and Pocci

Sophisticated design and careful workmanship are the hallmarks of My Time, a chair with comfortable cold foamed polyurethane padding, completely upholstered in eco-leather, fabric or emery-leather. Suitable for home or contract use, in dining rooms as well as in hotels and restaurants, this seat designed by Dondoli and Pocci is distinguished by its understated

and simple silhouette, its comfort and overall aesthetic value that is very agile and dynamic, enhanced by the shaping of the backrest and by the total absence of edges, given by its continuous and sinuous lines. Proposed in multiple colour variants, My Time will easily fit into contexts of the most varied styles, bringing with it a hint of discreet modernity.