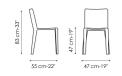

## My Time Designer: Dondoli and Pocci



Sophisticated design and careful workmanship are the hallmarks of My Time, a chair with comfortable cold foamed polyurethane padding, completely upholstered in eco-leather, fabric or emery-leather. Suitable for home or contract use, in dining rooms as well as in hotels and restaurants, this seat designed by Dondoli and Pocci is distinguished by its understated

and simple silhouette, its comfort and overall aesthetic value that is very agile and dynamic, enhanced by the shaping of the backrest and by the total absence of edges, given by its continuous and sinuous lines. Proposed in multiple colour variants, My Time will easily fit into contexts of the most varied styles, bringing with it a hint of discreet modernity.



## Data sheet



My Time Width: 47cm Depth: 55cm Height: 83cm

## Cover

Leather



Eco-leather 353

Eco-leather 341

## Fabric - 900



The samples above represent the complete range of materials and finishes available for this product (regardless of the top shape or size, in the case of tables). Fabrics, eco-leather, leather and emery leather shown in this website are a selection. Colors and finishes are approximate and may slightly differ from actual ones. Please visit Bonaldo dealers to see the complete sample collection and get further details about our products.