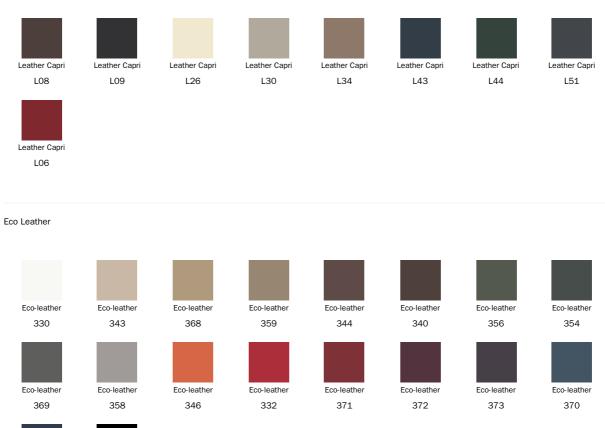

## Cover

Leather

Eco-leather 353

Eco-leather 341

## Fabric - 900

The samples above represent the complete range of materials and finishes available for this product (regardless of the top shape or size, in the case of tables). Fabrics, eco-leather, leather and emery leather shown in this website are a selection. Colors and finishes are approximate and may slightly differ from actual ones. Please visit Bonaldo dealers to see the complete sample collection and get further details about our products.