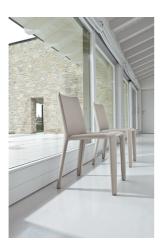

## My Time Designer: Dondoli and Pocci

Sophisticated design and careful workmanship are the hallmarks of My Time, a chair with comfortable cold foamed polyurethane padding, completely upholstered in eco-leather, fabric or emery-leather. Suitable for home or contract use, in dining rooms as well as in hotels and restaurants, this seat designed by Dondoli and Pocci is distinguished by its understated

and simple silhouette, its comfort and overall aesthetic value that is very agile and dynamic, enhanced by the shaping of the backrest and by the total absence of edges, given by its continuous and sinuous lines. Proposed in multiple colour variants, My Time will easily fit into contexts of the most varied styles, bringing with it a hint of discreet modernity.