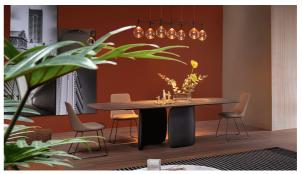

# Mellow

Designer: Bartoli Design

Mellow is a fixed table, designed by Bartoli Design, characterised by soft, curvilinear forms, imposing and sculptural, as its name indicates, an English adjective that means "relaxed, at peace". The original central base, plastic and volumetric, is made up of two different moulded elements models from a modern perspective, with large sizes, intended for great in high-density polyurethane, which seem to hold each other in a tight embrace. The top is equally sought-after, available in matt white lacquer or

in various wood, glass, ceramic or marble finishes and two shapes (round or rectangular with rounded corners) The Mellow table was created to be the centrepiece of the space, reinterpreting and paying tribute to traditional occasions.