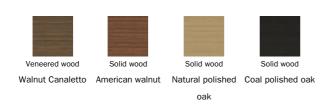

#### Wood

Coal polished oak Natural polished American walnut

Solid wood

Transparent Glass