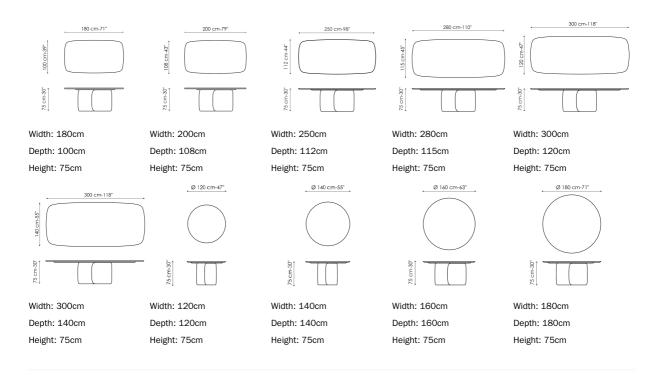

low

Designer: Bartoli Design



Mellow is a fixed table, designed by Bartoli Design, characterised by soft, curvilinear forms, imposing and sculptural, as its name indicates, an English adjective that means "relaxed, at peace". The original central base, plastic and volumetric, is made up of two different moulded elements models from a modern perspective, with large sizes, intended for great in high-density polyurethane, which seem to hold each other in a tight embrace. The top is equally sought-after, available in matt white lacquer or

in various wood, glass, ceramic or marble finishes and two shapes (round or rectangular with rounded corners) The Mellow table was created to be the centrepiece of the space, reinterpreting and paying tribute to traditional occasions.





## Data sheet



## Barrel-shaped top

#### Wood



#### Ceramic



Silk finish ceramic

Calacatta macchia

vecchia



Glossy ceramic Calacatta



Glossy ceramic Gold Onice



Mat ceramic Ardesia grey



Mat ceramic Laurent



Imperial grey



Carrara



Calacatta



Emperador



Marquinia



Rosso Carpazi



Saint Denis

Transparent Glass



Bronzed



Smoked

# Round top

Ceramic



Mat ceramic Ardesia grey



Calacatta





Silk finish ceramic Calacatta macchia vecchia



Gold Onice



Laurent



Imperial grey

Marble



Calacatta



Carrara



Emperador



Marquinia



Rosso Carpazi



Saint Denis

Wood







Coal polished oak Natural polished American walnut

Solid wood

Transparent Glass



### Base

#### Plastic



The samples above represent the complete range of materials and finishes available