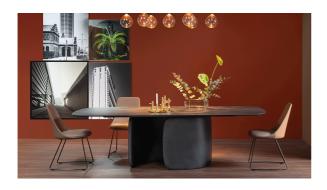

# Mellow

Designer: Bartoli Design

Mellow is a fixed table, designed by Bartoli Design, characterised by soft, curvilinear forms, imposing and sculptural, as its name indicates, an English adjective that means "relaxed, at peace". The original central base, plastic and volumetric, is made up of two different moulded elements models from a modern perspective, with large sizes, intended for great in high-density polyurethane, which seem to hold each other in a tight embrace. The top is equally sought-after, available in matt white lacquer or

in various wood, glass, ceramic or marble finishes and two shapes (round or rectangular with rounded corners) The Mellow table was created to be the centrepiece of the space, reinterpreting and paying tribute to traditional occasions.