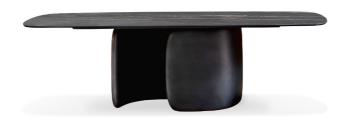

# Mellow

Designer: Bartoli Design

Mellow is a fixed table, designed by Bartoli Design, characterised by soft, curvilinear forms, imposing and sculptural, as its name indicates, an English adjective that means "relaxed, at peace". The original central base, plastic and volumetric, is made up of two different moulded elements models from a modern perspective, with large sizes, intended for great in high-density polyurethane, which seem to hold each other in a tight embrace. The top is equally sought-after, available in matt white lacquer or

in various wood, glass, ceramic or marble finishes and two shapes (round or rectangular with rounded corners) The Mellow table was created to be the centrepiece of the space, reinterpreting and paying tribute to traditional occasions.