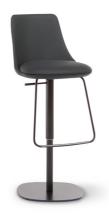

# Itala too

Designer: Gino Carollo

Thanks to its elegant and understated design, Itala too integrates perfectly with the various spaces of the home, combining itself skilfully within contemporary and fun furnishing as well as within chic and "nostalgic" furnishing. The comfort of the stool is guaranteed by the accentuated

padding of the seat, while the backrest, which becomes slimmer as it reaches the top, defines the light and linear silhouette. The upholstery is available in fabric, leather or eco-leather; the base and the footrest are in various colours to ensure maximum customisation.