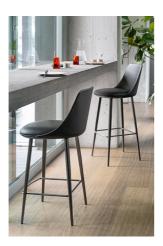

# Itala too

Designer: Gino Carollo

Thanks to its elegant and understated design, Itala too integrates perfectly with the various spaces of the home, combining itself skilfully within contemporary and fun furnishing as well as within chic and "nostalgic" furnishing. The comfort of the stool is guaranteed by the accentuated

padding of the seat, while the backrest, which becomes slimmer as it reaches the top, defines the light and linear silhouette. The upholstery is available in fabric, leather or eco-leather; the base and the footrest are in various colours to ensure maximum customisation.