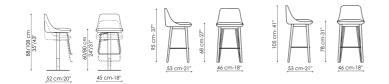

### Data sheet

| Itala too - swivel base |  |  |  |  |  |  |
|-------------------------|--|--|--|--|--|--|
| Width: 45cm             |  |  |  |  |  |  |
| Depth: 52cm             |  |  |  |  |  |  |
| Height: 88-108cm        |  |  |  |  |  |  |

Itala too H 68 Width: 46cm Depth: 53cm Height: 95cm Itala too H 78 Width: 45cm Depth: 53cm Height: 105cm