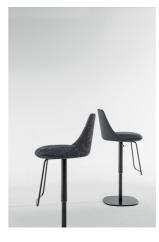

# Itala too

Designer: Gino Carollo

Thanks to its elegant and understated design, Itala too integrates perfectly with the various spaces of the home, combining itself skilfully within contemporary and fun furnishing as well as within chic and "nostalgic" furnishing. The comfort of the stool is guaranteed by the accentuated

padding of the seat, while the backrest, which becomes slimmer as it reaches the top, defines the light and linear silhouette. The upholstery is available in fabric, leather or eco-leather; the base and the footrest are in various colours to ensure maximum customisation.