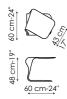

on of a sinuous and well-balanced shape into an elegant structural element. Duffy's lines evolve in space with lightness and graphic value and are enhanced by a minimalist colour choice, expressed in four understated and refined colours. Practical and versatile, thanks to a very pure aesthetic and the dynamic relationships between full and empty as well as its small size, Duffy is a coffee table of great simplicity and

practicality, which fits with ease in environments variously connoted on the stylistic level. More than just a simple piece of furniture, the Duffy coffee table is a harmonious and expressive complement that is similar to a sculpture, unquestionably contemporary, innovative even in the material of which it is composed, high-density lacquered polyurethane.



## Data sheet



Width: 60cm Depth: 60cm Height: 48cm

## **Frame**

## Plastic



The samples above represent the complete range of materials and finishes available for this product (regardless of the top shape or size, in the case of tables). Fabrics, eco-leather, leather and emery leather shown in this website are a selection. Colors and finishes are approximate and may slightly differ from actual ones. Please visit Bonaldo dealers to see the complete sample collection and get further details about our products.