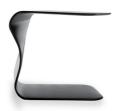

The transformation of a sinuous and well-balanced shape into an elegant structural element. Duffy's lines evolve in space with lightness and graphic value and are enhanced by a minimalist colour choice, expressed in four understated and refined colours. Practical and versatile, thanks to a very pure aesthetic and the dynamic relationships between full and empty as well as its small size, Duffy is a coffee table of great simplicity and

practicality, which fits with ease in environments variously connoted on the stylistic level. More than just a simple piece of furniture, the Duffy coffee table is a harmonious and expressive complement that is similar to a sculpture, unquestionably contemporary, innovative even in the material of which it is composed, high-density lacquered polyurethane.