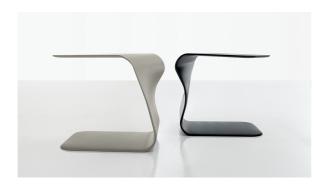

The transformation of a sinuous and well-balanced shape into an elegant structural element. Duffy's lines evolve in space with lightness and graphic value and are enhanced by a minimalist colour choice, expressed in four understated and refined colours. Practical and versatile, thanks to a very pure aesthetic and the dynamic relationships between full and empty as well as its small size, Duffy is a coffee table of great simplicity and

practicality, which fits with ease in environments variously connoted on the stylistic level. More than just a simple piece of furniture, the Duffy coffee table is a harmonious and expressive complement that is similar to a sculpture, unquestionably contemporary, innovative even in the material of which it is composed, high-density lacquered polyurethane.