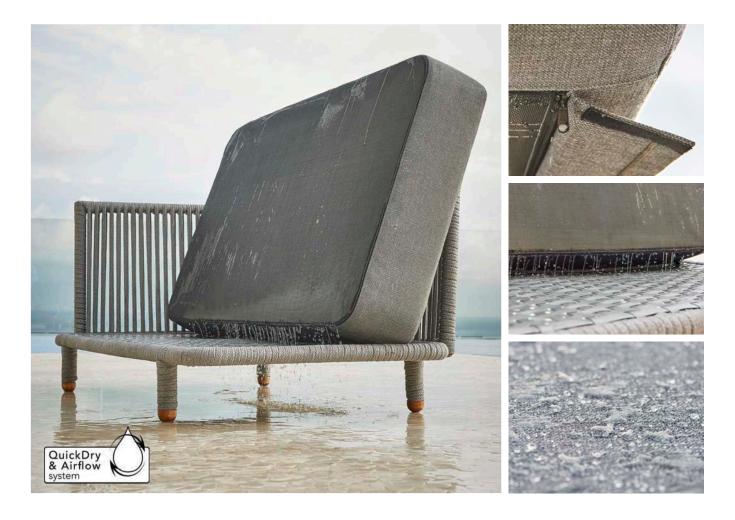

## QuickDry & Airflow system

Our Cane-line QuickDry & Airflow system offers cushions with our special QuickDryFoam®. The unique cushion composition with QuickDryFoam® ensures a quick drainage after heavy rain and an effective air circulation in humid weather conditions. The benefit is dry cushions approximately one hour after heavy rain and no risk of mould building inside the cushions due to the constant air circulation.

All series with the QuickDry & Airflow system logo are delivered with QuickDryFoam®. All other cushions are delivered with our high quality Cane-line foam (cold foam).

#### Cushion composition

90% of rainwater is repelled due to our special Cane-line fabrics and only 10% passes through the cushion

Outer cover/fabric adds a nice and smooth surface

Inner cover/rain cover protects the rain from ingressing

Padding adds comfortability for seating

QuickDryFoam<sup>®</sup> secures a quick draining of the water and air flow for humidity

When raining, place the cushions in an upright position so the water can drain.

Approximately one hour after rainshowers your cushions are dry, and you can sit comfortable in your furniture again