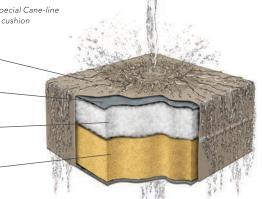

#### Cushion composition

90% of rainwater is repelled due to our special Cane-line fabrics and only 10% passes through the cushion

Outer cover/fabric adds a nice and smooth surface

Inner cover/rain cover protects the rain from ingressing

Padding adds comfortability for seating

QuickDryFoam<sup>®</sup> secures a quick draining of the water and air flow for humidity

When raining, place the cushions in an upright position so the water can drain.