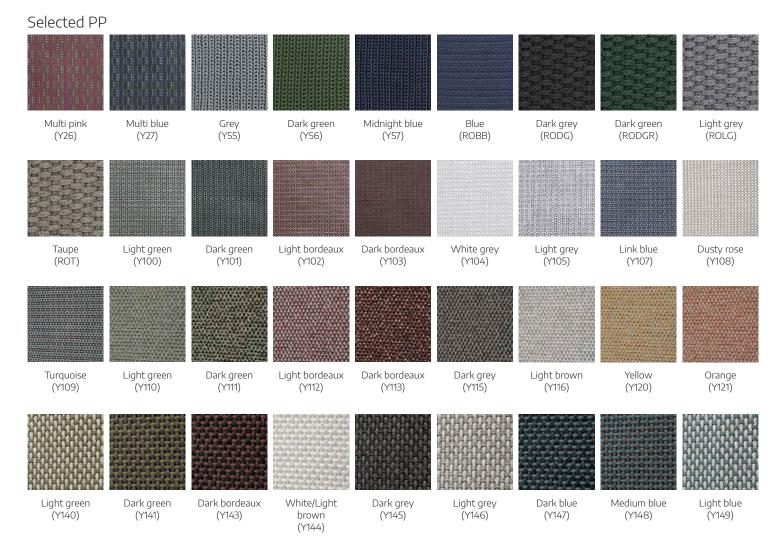

Collection 2022

EUR retail pricelist Valid from October 1, 2021

Cane-line<sup>®</sup>

January 24, 2022

#### Tabletop

Ceramic



Frame colour

#### Stainless steel



(ST)

#### Aluminium powder-coated



White w. Light grey ceramic (AWTII)

Cane-line HI-Core (KW)

(GG)

Glass smokey black (GSB)

Frame

Cane-line Rope



(RAG)

(RODG)

(IGT)

(SG)

(SG)

#### Cane-line Soft Rope











Taupe

(ROT)





Grey, Moments (ROG)

rose

(IBRDR)

(RSTG)

Dark grey (RODG)

Dark green (RODGR)

Light grey (ROLG)

(RODG)

Dark grey, Ocean Dark green, Ocean (RODGR)

Taupe, Ocean (ROT)

#### Cane-line Weave®



#### Fabric - Furniture cushion



Dark bordeaux

(YN143)

## Fabric - Parasol

(YN144)

100% Solution dyed polyester 280g/m2



### Fabric - Scatter cushion + basket



## Fabric - Carpet

Selected PP



## QuickDry & Airflow system



Our Cane-line QuickDry & Airflow system offers cushions with our special QuickDryFoam®. The unique cushion composition with QuickDryFoam® ensures a quick drainage after heavy rain and an effective air circulation in humid weather conditions. The benefit is dry cushions approximately one hour after heavy rain and no risk of mould building inside the cushions due to the constant air circulation.

We recommend to store cushions indoors in a ventilated room or in one of our cushion boxes during winter season or when not in use for a longer period.

For more information regarding maintenance and cleaning: www.cane-line.com.

All series with the QuickDry & Airflow system logo are delivered with QuickDryFoam®. All other cushions