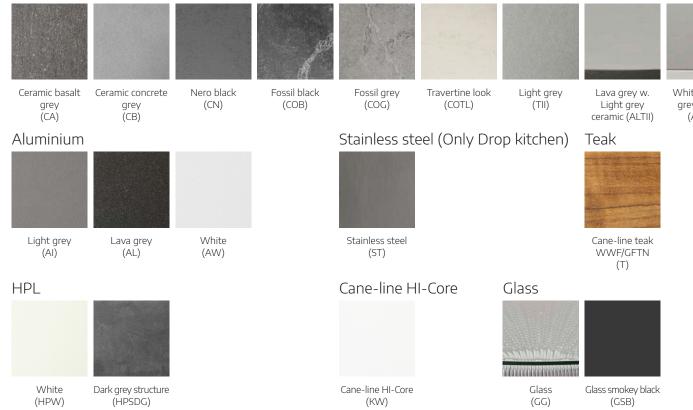

#### Tabletop

Ceramic

Frame colour

#### Stainless steel

(ST)

#### Aluminium powder-coated

White w. Light grey ceramic (AWTII)

Cane-line HI-Core (KW)

(GG)

Glass smokey black (GSB)

Frame

Cane-line Rope

(RAG)