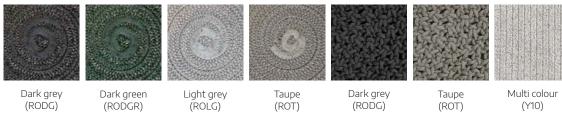

EUR retail pricelist Valid from October 1, 2021

Cane-line<sup>®</sup>

January 24, 2022

#### Tabletop

Ceramic



Frame colour

#### Stainless steel



(ST)

#### Aluminium powder-coated



White w. Light grey ceramic (AWTII)

Cane-line HI-Core (KW)

(GG)

Glass smokey black (GSB)

Frame

Cane-line Rope



(RAG)

(RODG)

(IGT)

(SG)

(SG)

#### Cane-line Soft Rope











Taupe

(ROT)





Grey, Moments (ROG)

rose

(IBRDR)

(RSTG)

Dark grey (RODG)

Dark green (RODGR)

Light grey (ROLG)

(RODG)

Dark grey, Ocean Dark green, Ocean (RODGR)

Taupe, Ocean (ROT)

#### Cane-line Weave®



#### Fabric - Furniture cushion



Dark bordeaux

(YN143)

## Fabric - Parasol

(YN144)

100% Solution dyed polyester 280g/m2



### Fabric - Scatter cushion + basket



## Fabric - Carpet

Selected PP



## QuickDry & Airflow system



Our Cane-line QuickDry & Airflow system offers cushions with our special QuickDryFoam®. The unique cushion composition with QuickDryFoam® ensures a quick drainage after heavy rain and an effective air circulation in humid weather conditions. The benefit is dry cushions approximately one hour after heavy rain and no risk of mould building inside the cushions due to the constant air circulation.

We recommend to store cushions indoors in a ventilated room or in one of our cushion boxes during winter season or when not in use for a longer period.

For more information regarding maintenance and cleaning: www.cane-line.com.

All series with the QuickDry & Airflow system logo are delivered with QuickDryFoam®. All other cushions are delivered with our high qualit