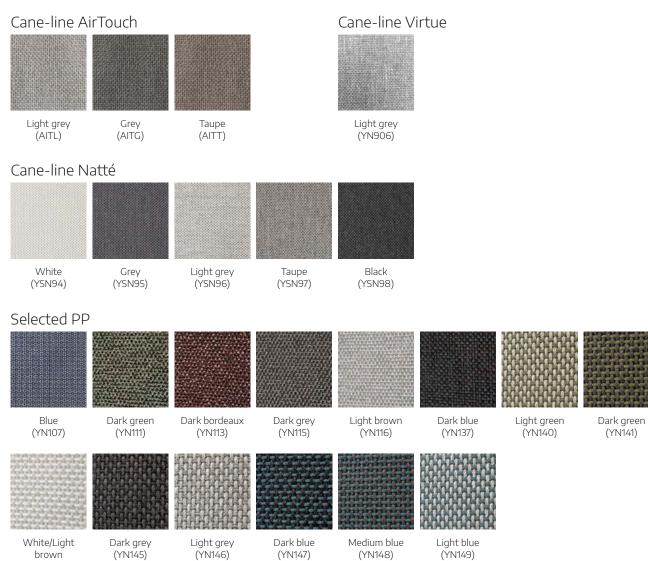

Collection 2022

EUR retail pricelist Valid from October 1, 2021

Cane-line<sup>®</sup>

January 24, 2022

#### Tabletop

Ceramic



Frame colour

#### Stainless steel



(ST)

#### Aluminium powder-coated



White w. Light grey ceramic (AWTII)

Cane-line HI-Core (KW)

(GG)

Glass smokey black (GSB)

Frame

Cane-line Rope



(RAG)

(RODG)

(IGT)

(SG)

(SG)

#### Cane-line Soft Rope











Taupe

(ROT)





Grey, Moments (ROG)

rose

(IBRDR)

(RSTG)

Dark grey (RODG)

Dark green (RODGR)

Light grey (ROLG)

(RODG)

Dark grey, Ocean Dark green, Ocean (RODGR)

Taupe, Ocean (ROT)

#### Cane-line Weave®



#### Fabric - Furniture cushion



Dark bordeaux

(YN143)

## Fabric - Parasol

(YN144)

100% Solution dyed polyester 280g/m2



### Fabric - Scatter cushion + basket



## Fabric - Carpet

Selected PP



## QuickDry & Airflow system



Our Cane-line QuickDry & Airflow system offers cushions with our special QuickDryFoam®. The unique cushion composition with QuickDryFoam® ensures a quick drainage after heavy rain and an effective air circulation in humid weather conditions. The benefit is dry cushions approximately one hour after heavy rain and no risk of mould building inside the cushions due to the constant air circulation.

We recommend to store cushions indoors in a ventilated room or in one of our cushion boxes during winter season or when not in use for a longer period.

For more information regarding maintenance an