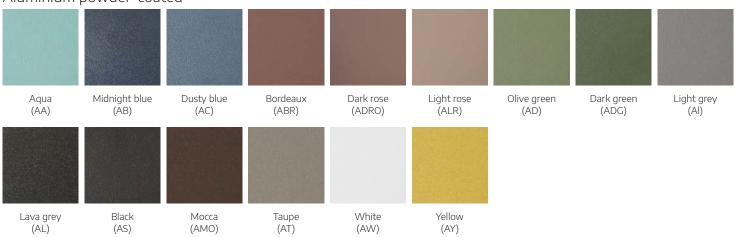

#### Aluminium powder-coated

White w. Light grey ceramic (AWTII)

Cane-line HI-Core (KW)

(GG)

Glass smokey black (GSB)

Frame

Cane-line Rope

(RAG)