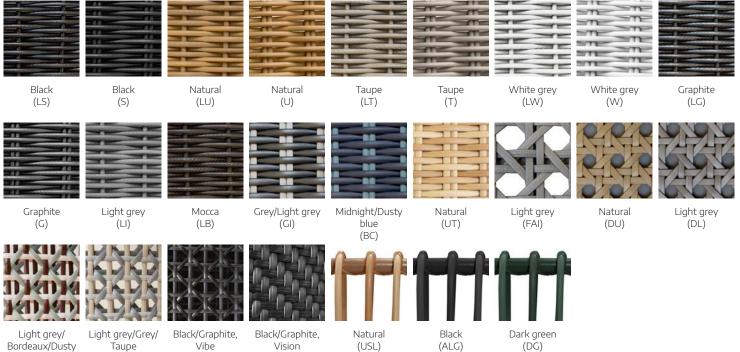

#### Tabletop

Ceramic

Frame colour

#### Stainless steel

(ST)

#### Aluminium powder-coated

White w. Light grey ceramic (AWTII)

Cane-line HI-Core (KW)

(GG)

Glass smokey black (GSB)

Frame

Cane-line Rope

(RAG)

(RODG)

(IGT)

(SG)

(SG)

#### Cane-line Soft Rope

Taupe

(ROT)

Grey, Moments (ROG)

rose

(IBRDR)

(RSTG)

Dark grey (RODG)

Dark green (RODGR)

Light grey (ROLG)

(RODG)

Dark grey, Ocean Dark green, Ocean (RODGR)

Taupe, Ocean (ROT)