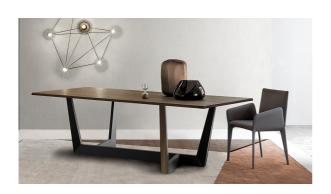

# Art, Art Wood

The base of the Art table is its most distinguishing feature: it is made up of the table top in the fixed (rectangular, round or rectangular with rounded a metal trapezium that runs diagonally under the table top, allowing minimum obstruction and optimising the space. The base can also be personalised with inserts in the same finish as the top in order to ensure further consistency. Overall, the load-bearing structure designed in this way stands out for its high level of dynamism, solidity and sculptural impact. The top is firmly supported but the final effect is one of great lightness. The base of the Art table is in painted metal of various colours;

corners) or leaf version is available in different materials: this versatility makes it equally suitable for dining room or study. Art table takes on new life in its version with wooden base ("Art wood"). The final effect is of great lightness, thanks to the top proposed in glass or ceramic. The result is an extremely elegant and versatile table, suitable for both the dining room and the study. Art wood is a fixed table available with top in different sizes and two shapes: round or rectangular with rounded corners.