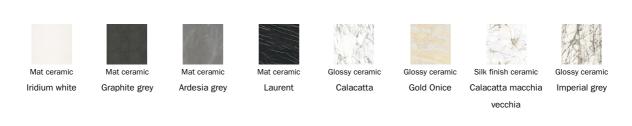

## Opaque Glass

Acid-treated anthracite grey

Acid-treated black Extra-light acidtreated white

Mat ceramic Iridium white

Graphite grey

Mat ceramic Ardesia grey

Laurent

Glossy ceramic Calacatta

Glossy ceramic Gold Onice

Silk finish ceramic
Calacatta macchia
vecchia

Glossy ceramic Imperial grey