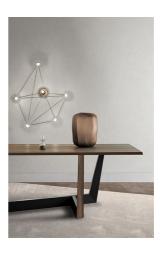

# Art, Art Wood

The base of the Art table is its most distinguishing feature: it is made up of the table top in the fixed (rectangular, round or rectangular with rounded a metal trapezium that runs diagonally under the table top, allowing minimum obstruction and optimising the space. The base can also be personalised with inserts in the same finish as the top in order to ensure further consistency. Overall, the load-bearing structure designed in this way stands out for its high level of dynamism, solidity and sculptural impact. The top is firmly supported but the final effect is one of great lightness. The base of the Art table is in painted metal of various colours;

corners) or leaf version is available in different materials: this versatility makes it equally suitable for dining room or study. Art table takes on new life in its version with wooden base ("Art wood"). The final effect is of great lightness, thanks to the top proposed in glass or ceramic. The result is an extremely elegant and versatile table, suitable for both the dining room and the study. Art wood is a fixed table available with top in different sizes and two shapes: round or rectangular with rounded corners.