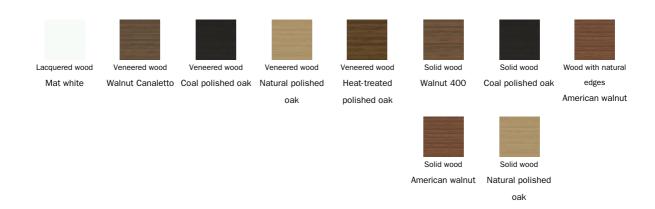

## Wood

Lacquered wood Mat white

Veneered wood Walnut Canaletto Coal polished oak

Veneered wood

Veneered wood Natural oak

Heat-treated

polished oak