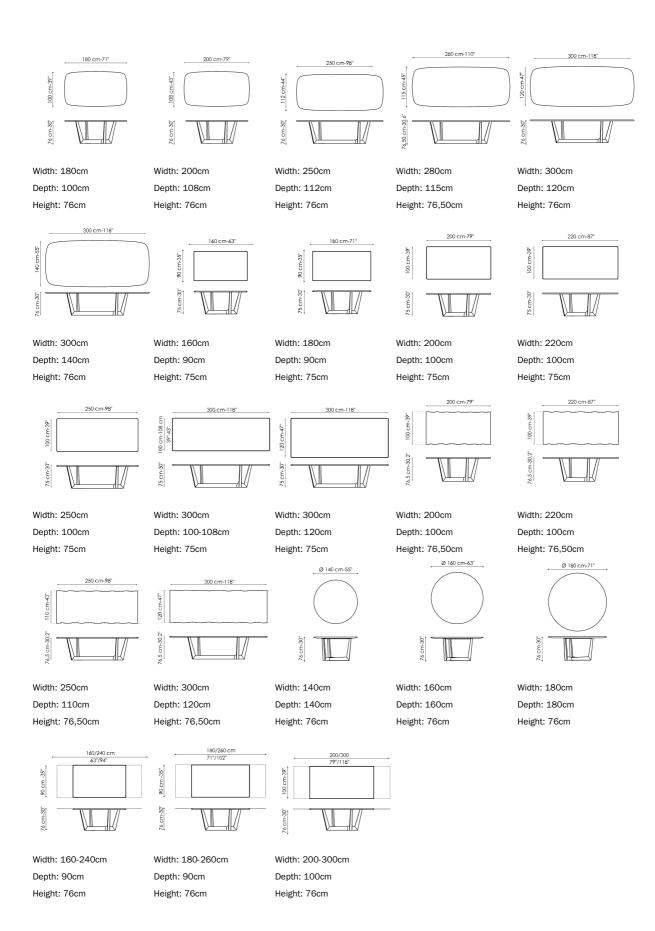

## Data sheet

# Rectangular top - Art

## Barrel-shaped top - Art

Wood

Walnut Canaletto Coal polished oak Natural oak

American walnut

Marquinia

Emperador

Calacatta

Rosso Carpazi

Saint Denis

Leaf table top - Art