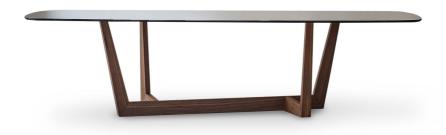

# Art, Art Wood

The base of the Art table is its most distinguishing feature: it is made up of the table top in the fixed (rectangular, round or rectangular with rounded a metal trapezium that runs diagonally under the table top, allowing minimum obstruction and optimising the space. The base can also be personalised with inserts in the same finish as the top in order to ensure further consistency. Overall, the load-bearing structure designed in this way stands out for its high level of dynamism, solidity and sculptural impact. The top is firmly supported but the final effect is one of great lightness. The base of the Art table is in painted metal of various colours;

corners) or leaf version is available in different materials: this versatility makes it equally suitable for dining room or study. Art table takes on new life in its version with wooden base ("Art wood"). The final effect is of great lightness, thanks to the top proposed in glass or ceramic. The result is an extremely elegant and versatile table, suitable for both the dining room and the study. Art wood is a fixed table available with top in different sizes and two shapes: round or rectangular with rounded corners.