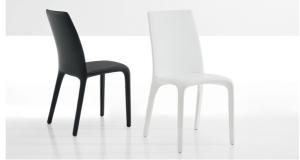

# Alanda

Designer: Gino Carollo

Alanda is a chair with a steel frame and cold foamed polyurethane padding, chair suitable to be paired with important tables and give it a versatile fully upholstered. Making it stand out are a clean and understated line, sleek and slender, highlighted by the full upholstery and by the gently rounded corners that emphasise its sinuousness. Its strengths are its natural elegance, comfort and simplicity, characteristics that make it a

predisposition to domestic or contract contexts. The many leather or ecoleather tones available for the upholstering allow Alanda to acquire more classic or contemporary faces, for more discreet or impactful aesthetic solutions, according to stylistic needs.