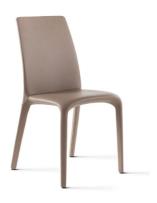

# Alanda

Designer: Gino Carollo

Alanda is a chair with a steel frame and cold foamed polyurethane padding, chair suitable to be paired with important tables and give it a versatile fully upholstered. Making it stand out are a clean and understated line, sleek and slender, highlighted by the full upholstery and by the gently rounded corners that emphasise its sinuousness. Its strengths are its natural elegance, comfort and simplicity, characteristics that make it a

predisposition to domestic or contract contexts. The many leather or ecoleather tones available for the upholstering allow Alanda to acquire more classic or contemporary faces, for more discreet or impactful aesthetic solutions, according to stylistic needs.

### Data sheet

Width: 46cm Depth: 55cm Height: 88cm