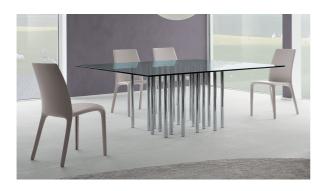

# Alanda

Designer: Gino Carollo

Alanda is a chair with a steel frame and cold foamed polyurethane padding, chair suitable to be paired with important tables and give it a versatile fully upholstered. Making it stand out are a clean and understated line, sleek and slender, highlighted by the full upholstery and by the gently rounded corners that emphasise its sinuousness. Its strengths are its natural elegance, comfort and simplicity, characteristics that make it a

predisposition to domestic or contract contexts. The many leather or ecoleather tones available for the upholstering allow Alanda to acquire more classic or contemporary faces, for more discreet or impactful aesthetic solutions, according to stylistic needs.